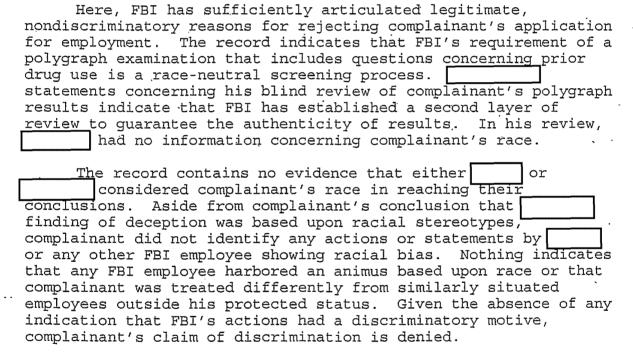

as

established a three-step process for establishing the parties' burdens of proof in disparate treatment cases. McDonnell Douglas Corp. v. Green, 411 U.S. 792, 802 (1973). First, the record must show by a preponderance of the evidence that a prima facie case for discrimination exists by representing such facts that, if unexplained, reasonably give rise to an inference of discrimination. Id. Second, if the record establishes a prima facie case, the employer must articulate a legitimate, nondiscriminatory reason for its actions. Texas Dept. of Cmty. Affairs v. Burdine, 450 U.S. 248, 253-56 (1981). Third, the record must demonstrate by a preponderance of the evidence that the legitimate, nondiscriminatory reasons articulated by the employer are a pretext for discrimination. Id. at 255-56.



b6

#### Decision

The evidence does not support complainant's allegation that he was discriminated against based on his race when he received a letter dated January 28, 2010, advising him that his application was being discontinued at the preliminary processing stage

because he failed a polygraph examination.

Complaint Adjudication Officer

Attorney Complaint Adjudication Office

|                                                                                                                                                                                                                                              |                                                                                                                                       | · (See instrucțions on reverse)